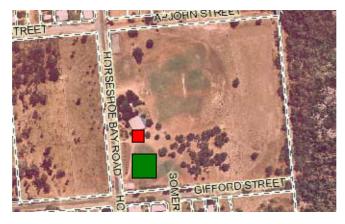

>> When: Saturday 24h of April 2004

>> Where: Magnetic Island Sports & Recreation Reserve, Horseshoe Bay Magnetic Island (meet at the club house)

➤ Time: 8:30 am

>> What to bring: Hat, gloves, sturdy footwear, sunscreen, drinking water