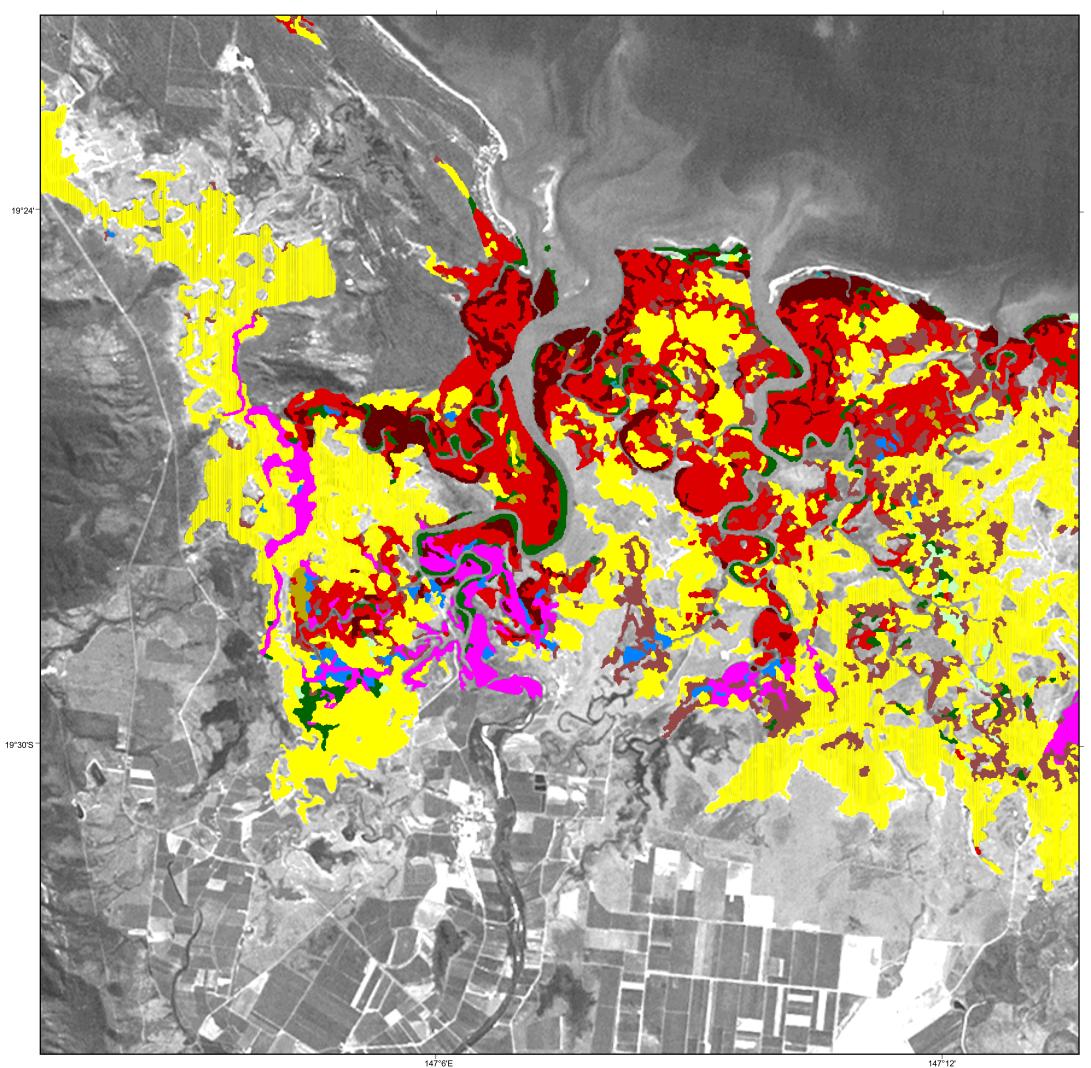

## **COASTAL WETLAND COMMUNITIES Cape Tribulation to** Bowling Green Bay

Sheet 24: Haughton River

Closed Rhizophora Closed Avicennia Open Avicennia Closed Ceriops Open Ceriops Closed Rhizophora / Avicennia Closed Avicennia / Ceriops Open Avicennia / Ceriops Closed Mixed Closed Bruguiera Saline Grassland Saltpan Samphire-dominated Saltpan

Prepared and produced by the Assessment and Monitoring Unit, Queensland Fisheries Service, Queensland Department of Primary Industries, July 2001 © The State of Queensland, QDPI 2001 Projection: UTM Zone 55 Spheroid: Australian National Datum: GDA94 Background image: Landsat TM Band 3, 24-06-1998 © Commonwealth of Australia Coastline data: © Commonwealth of Australia, AUSLIG.