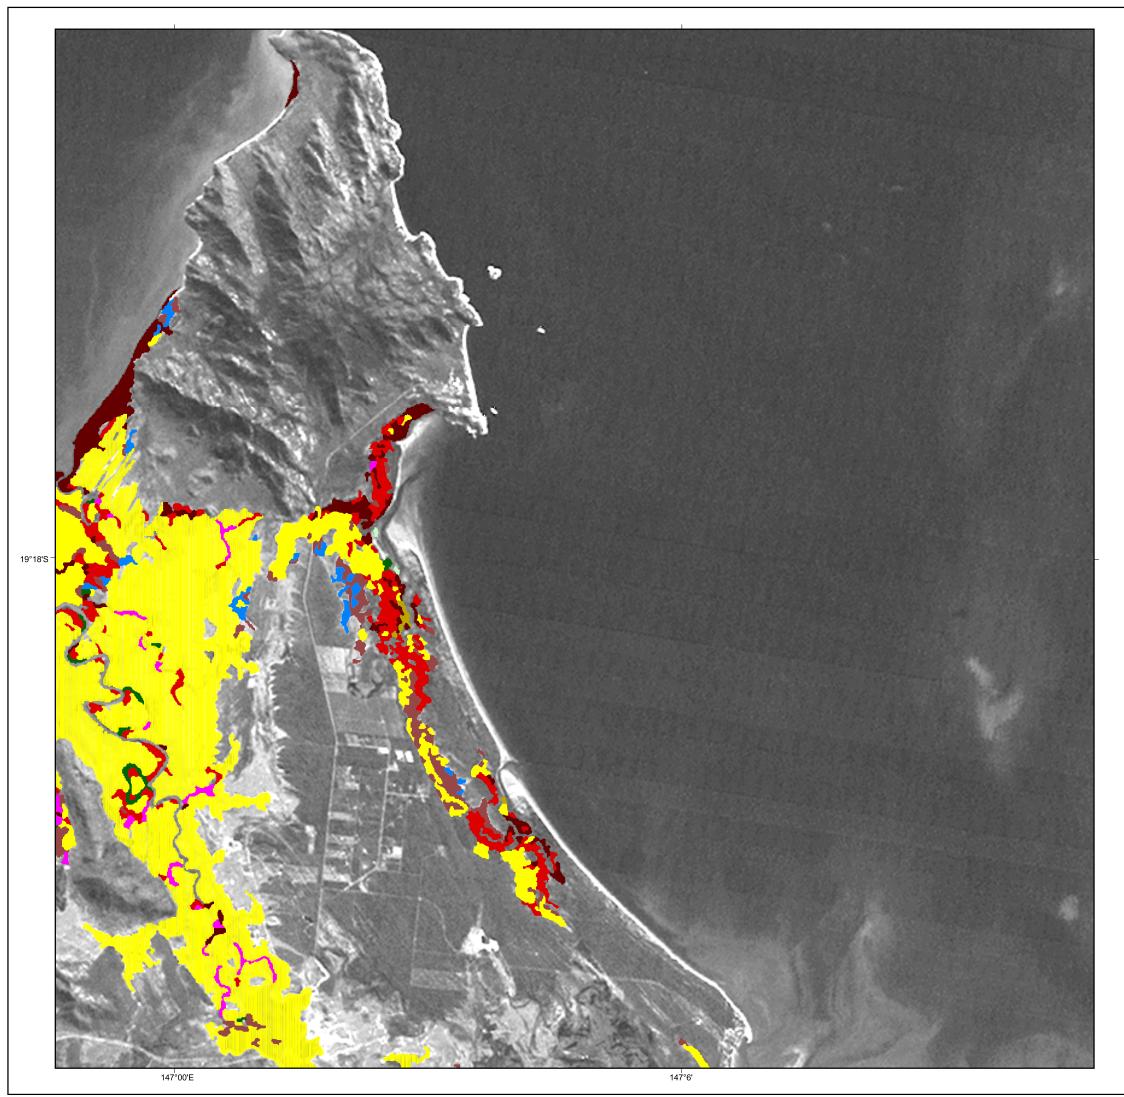

## **COASTAL WETLAND COMMUNITIES Cape Tribulation to Bowling Green Bay**

Sheet 23: Cape Ferguson

Closed Rhizophora Closed Avicennia Open Avicennia Closed Ceriops Open Ceriops Closed Rhizophora / Avicennia Closed Avicennia / Ceriops Open Avicennia / Ceriops Closed Mixed Closed Bruguiera Saline Grassland Saltpan Samphire-dominated Saltpan

Prepared and produced by the Assessment and Monitoring Unit, Queensland Fisheries Service, Queensland Department of Primary Industries, July 2001 © The State of Queensland, QDPI 2001 Projection: UTM Zone 55 Spheroid: Australian National Datum: GDA94 Background image: Landsat TM Band 3, 24-06-1998 © Commonwealth of Australia Coastline data: © Commonwealth of Australia, AUSLIG.