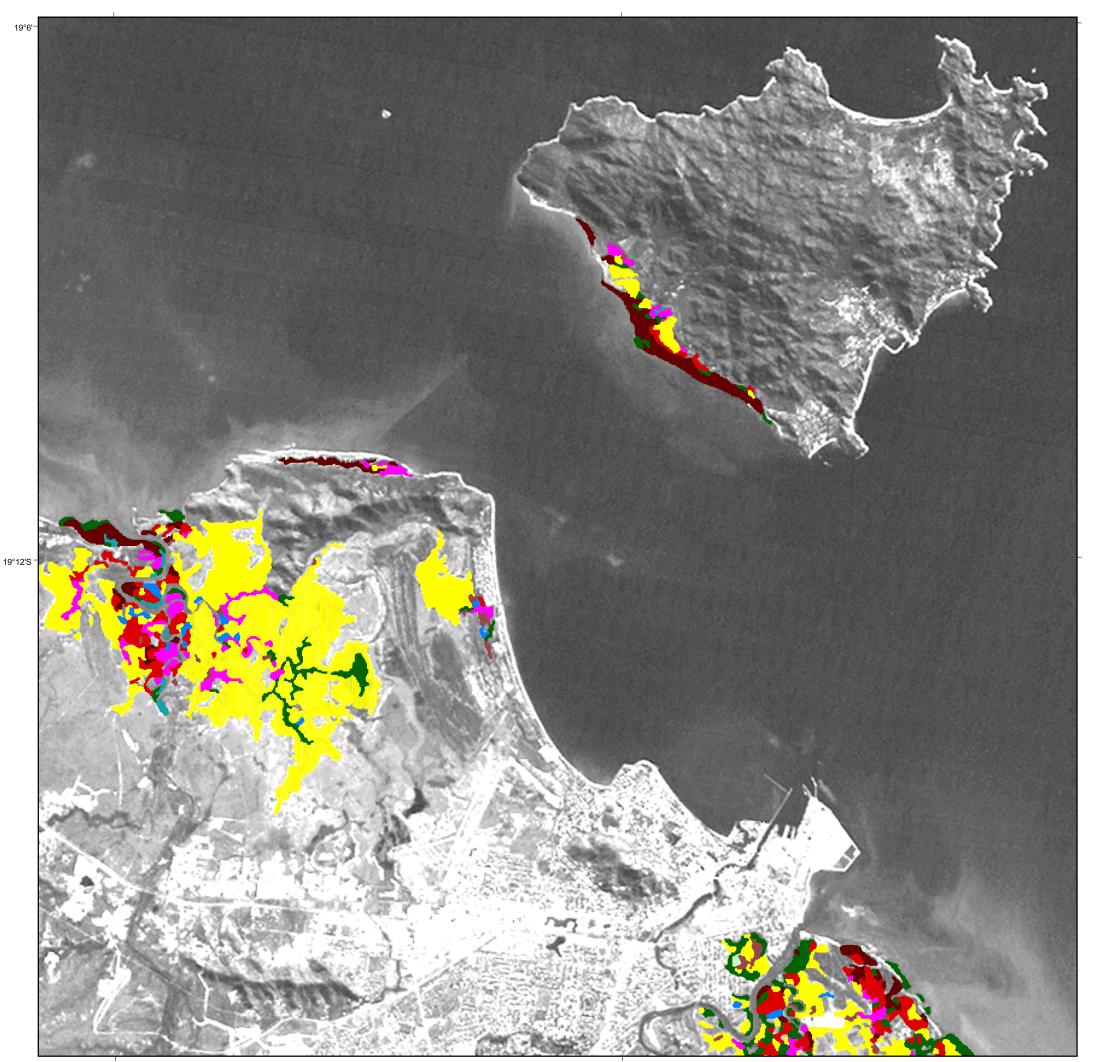

## **COASTAL WETLAND COMMUNITIES Cape Tribulation to** Bowling Green Bay

Sheet 21: Magnetic Island

Closed Rhizophora Closed Avicennia Open Avicennia Closed Ceriops Open Ceriops Closed Rhizophora / Avicennia Closed Avicennia / Ceriops Open Avicennia / Ceriops Closed Mixed Closed Bruguiera Saline Grassland Saltpan Samphire-dominated Saltpan

Prepared and produced by the Assessment and Monitoring Unit, Queensland Fisheries Service, Queensland Department of Primary Industries, July 2001 © The State of Queensland, QDPI 2001 Projection: UTM Zone 55 Spheroid: Australian National Datum: GDA94 Background image: Landsat TM Band 3, 24-06-1998 © Commonwealth of Australia Coastline data: © Commonwealth of Australia, AUSLIG.