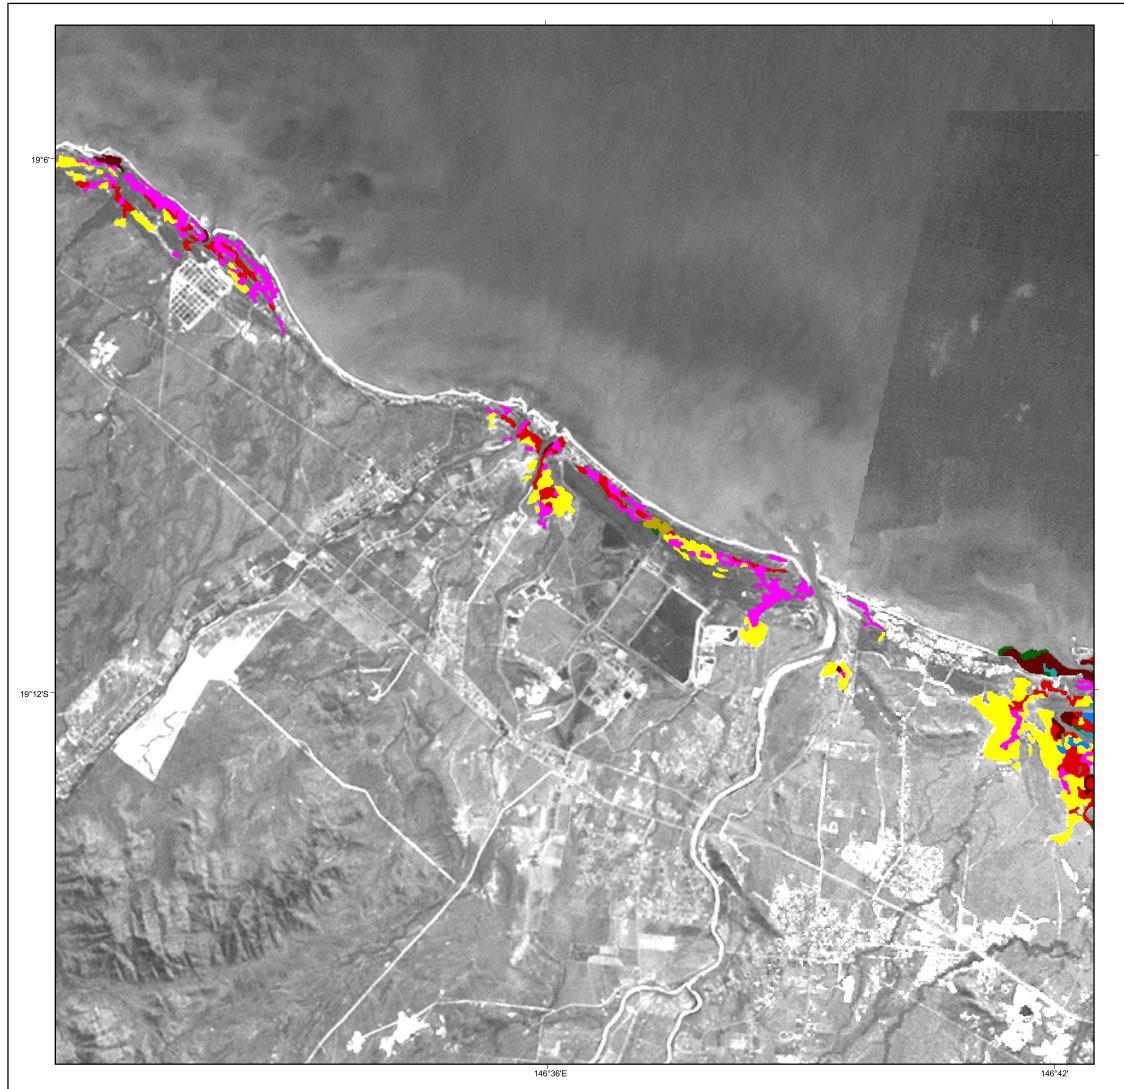

## **COASTAL WETLAND COMMUNITIES Cape Tribulation to Bowling Green Bay**

Sheet 20: Black River

Closed Rhizophora Closed Avicennia Open Avicennia Closed Ceriops Open Ceriops Closed Rhizophora / Avicennia Closed Avicennia / Ceriops Open Avicennia / Ceriops Closed Mixed Closed Bruguiera Saline Grassland Saltpan Samphire-dominated Saltpan

Prepared and produced by the Assessment and Monitoring Unit, Queensland Fisheries Service, Queensland Department of Primary Industries, July 2001 © The State of Queensland, QDPI 2001 Projection: UTM Zone 55 Spheroid: Australian National Datum: GDA94 Background image: Landsat TM Band 3, 28-06-1997, 24-06-1998 © Commonwealth of Australia Coastline data: © Commonwealth of Australia, AUSLIG.